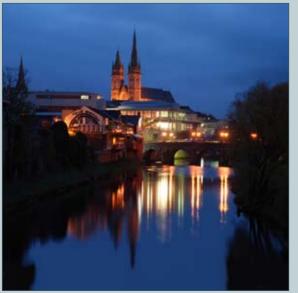

# Every building has a story

In the Ropeworks is located in the historic heart of the market town of Omagh. Featuring innovative and contemporary design, this is a landmark development, influenced and inspired by tradition and the legacy of the Ropewalk and Brookmount quarter of the Town.

The Ropeworks is located in the historic heart of the market town of Omagh. Commodation. Old meets Featuring innovative and new in an intriguing coil of contemporary design, this architecture and heritage.

Across the road is the Old Gaol Square whilst the River Strule with its regenerated walk flows sedately to the rear.

HOTEL: SILVER BIRCHES
GORTIN GLENS NEXT LAURA ASHLEY NEW LOOK HEATONS HOTEL: MELLON COUNTRY INN ULSTER AMERICAN FOLK PARK SPERRIN RESTAURANT TRULE ARTS CENTRE SUPERVALU TOPSHOP A5 GREAT NORTH TO BELFAST TO DUBLIN GREAT NORT HOMEBASE HALFORDS B&M VALUE TYRONE TILES