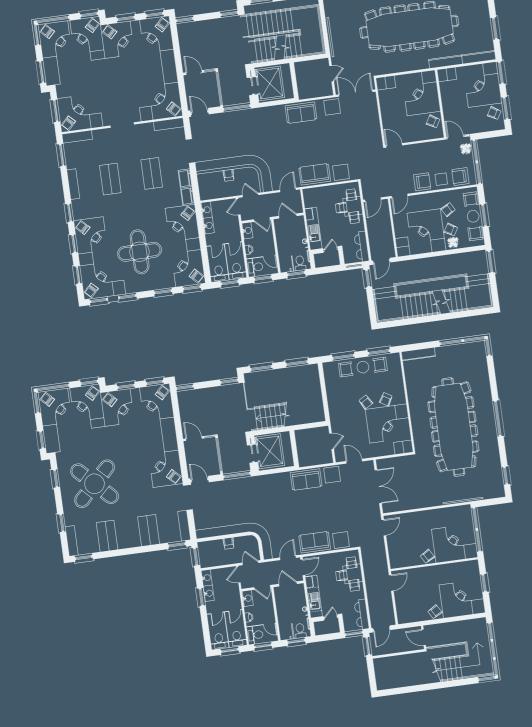

s located on the edge of one of Omagh's busiest shopping quarters with the Showgrounds retail park less than two minutes away. Likewise South West Regional College is within walking distance. Nearby are a number of bars and restaurants, offering the ideal lunchtime or post-work retreat away from the office with friends and colleagues.

Across the road is the Old Gaol Square whilst the River Strule with its regenerated walk flows sedately to the rear.

HOTEL: SILVER BIRCHES
GORTIN GLENS NEXT LAURA ASHLEY NEW LOOK HEATONS HOTEL: MELLON COUNTRY INN ULSTER AMERICAN FOLK PARK SPERRIN RESTAURANT TRULE ARTS CENTRE SUPERVALU TOPSHOP A5 GREAT NORTH TO BELFAST TO DUBLIN GREAT NORT HOMEBASE HALFORDS B&M VALUE TYRONE TILES



#### **First Floor**

Total Area:

### **Second Floor**

Total Area: XXXm²



### **Ground Floor**

Total Area: XXX

GEORGES STREET







# State of the art facilities

The Ropeworks represents a vision of ultra contemporary working. With integrated car parking and spacious, bright and airy office spaces – The Ropeworks is the ideal working environment. Full equipped to provide state of the art business communications this is the perfect workspace.

The ground floor features an excellent retail space with an advantageous frontage facing passing traffic. The second and third floors offer highly desirable office suites for one or more businesses. The ambience is inspirational.

#### **Key Features**

- Air conditioning
- WIFI
- Underfloor trunking and floorboxes
- Kitchen and toilet facilities
- Individually alarmed units
- Secure on-site parking 2 spaces per floor