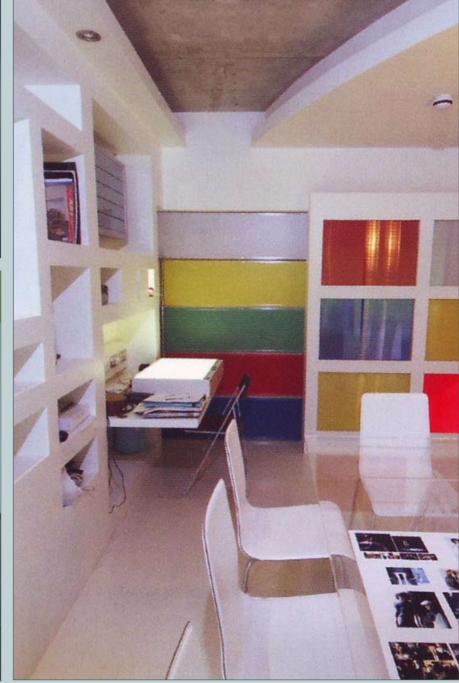

# State of the art facilities

The Ropeworks represents a vision of ultra contemporary working. With integrated car parking and spacious, bright and airy office spaces – The Ropeworks is the ideal working environment. Full equipped to provide state of the art business communications this is the perfect workspace.

The ground floor features an excellent retail space with an advantageous frontage facing passing traffic. The second and third floors offer highly desirable office suites for one or more businesses. The ambience is inspirational.

#### **Key Features**

- Air conditioning
- WIFI
- Underfloor trunking and floorboxes
- Kitchen and toilet facilities
- Individually alarmed units
- Secure on-site parking 2 spaces per floor
- Signage for your business