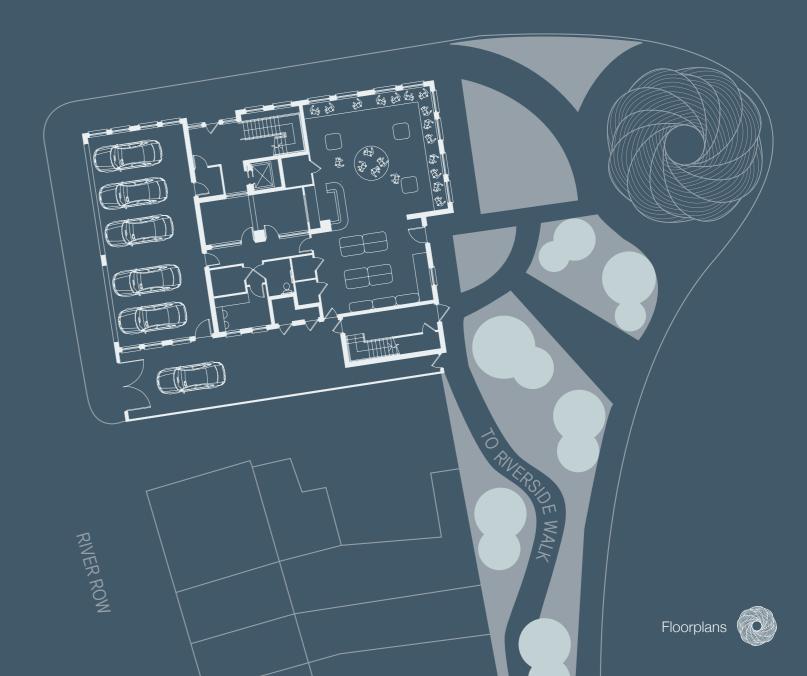

### **Ground Floor**

Total Area: XXX

GEORGES STREET

Across the road is the Old Gaol Square whilst the River Strule with its regenerated walk flows sedately to the rear.

HOTEL: SILVER BIRCHES
GORTIN GLENS NEXT LAURA ASHLEY NEW LOOK HEATONS HOTEL: MELLON COUNTRY INN ULSTER AMERICAN FOLK PARK SPERRIN RESTAURANT TRULE ARTS CENTRE SUPERVALU TOPSHOP A5 GREAT NORTH TO BELFAST TO DUBLIN GREAT NORT HOMEBASE HALFORDS B&M VALUE TYRONE TILES